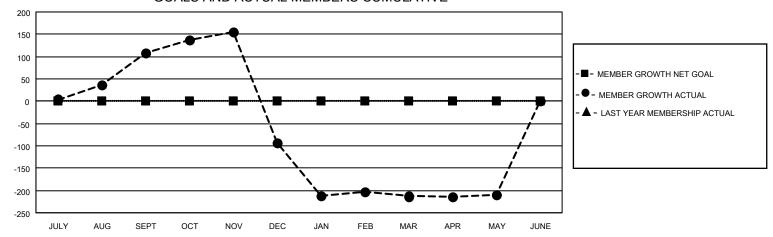

## GOALS AND ACTUAL MEMBERS CUMULATIVE

| DROPPED CLUBS: 95 |     | 35 CLUBS OF 165 ADDED 1 OR<br>MORE NEW MEMBERS | GENDER DISTRIBUTION             |                                |  |
|-------------------|-----|------------------------------------------------|---------------------------------|--------------------------------|--|
|                   |     | MORE NEW MEMBERS                               | MALE<br>FEMALE                  | 1,322 (67.11%)<br>648 (32.89%) |  |
| DROPPED MEMBERS   |     |                                                | NON BINARY PREFER NOT TO ANSWER | 0 (0.00%)<br>0 (0.00%)         |  |
| DECEASED          | 14  |                                                | THE ENTITY TO ANOWER            | 0 (0.0070)                     |  |
| CLUB CANCELLED    | 314 | CLICK HERE FOR CUMULATIVE                      | TOTAL FAMILY UNIT MEMBERS       | 1,479                          |  |
| OTHER             | 217 | MEMBERSHIP DATA                                |                                 |                                |  |
| TOTAL             | 545 |                                                | FAMILY MEMBERS PAYING HAI       | LF DUES 1,017                  |  |

## MONTHLY MEMBERSHIP PROGRESS REPORT

LOCATION NEPAL District 325 D Results as of: 5/31/2023

| Clubs RESULTS FOR 2022-2023 |   |   |    | Members RESULTS FOR 2022-2023 |   |     |     |
|-----------------------------|---|---|----|-------------------------------|---|-----|-----|
|                             |   |   |    |                               |   |     |     |
| JULY/AUG/SEPT               | 0 | 4 | 2  | JULY/AUG/SEPT                 | 0 | 180 | 68  |
| OCT/NOV/DEC                 | 0 | 1 | 87 | OCT/NOV/DEC                   | 0 | 65  | 265 |
| JAN/FEB/MAR                 | 0 | 1 | 6  | JAN/FEB/MAR                   | 0 | 58  | 175 |
| APR/MAY/JUNE                | 0 | 0 | 0  | APR/MAY/JUNE                  | 0 | 40  | 37  |