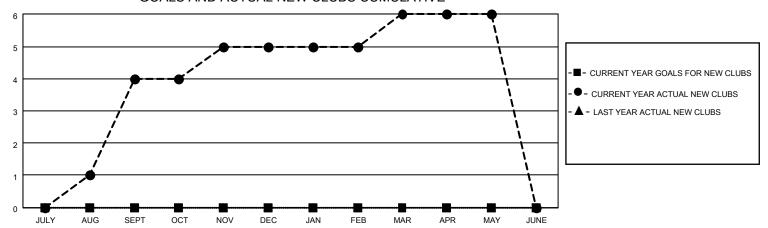

## GOALS AND ACTUAL NEW CLUBS CUMULATIVE

## MONTHLY MEMBERSHIP PROGRESS REPORT

LOCATION NEPAL District 325 D Results as of: 5/31/2023

| Clubs RESULTS FOR 2022-2023 |   |   |    | Members RESULTS FOR 2022-2023 |   |     |     |
|-----------------------------|---|---|----|-------------------------------|---|-----|-----|
|                             |   |   |    |                               |   |     |     |
| JULY/AUG/SEPT               | 0 | 4 | 2  | JULY/AUG/SEPT                 | 0 | 180 | 68  |
| OCT/NOV/DEC                 | 0 | 1 | 87 | OCT/NOV/DEC                   | 0 | 65  | 265 |
| JAN/FEB/MAR                 | 0 | 1 | 6  | JAN/FEB/MAR                   | 0 | 58  | 175 |
| APR/MAY/JUNE                | 0 | 0 | 0  | APR/MAY/JUNE                  | 0 | 40  | 37  |